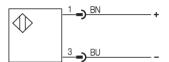

## **Mechanical Data**

Measurements 32x20x12 Halfsinus, 30gn, 11ms Shock Vibration 10...55Hz, 1,5mm Amplitude 3x2h Housing material ABS impact resistant Material of sensing face **PMMA** IP67 Degree of protection Connection Connector S75 (M8,4-pin) 40g BKS-S75 Weigth Recommended connector

#### **Electrical Data**

DC Current 24V DC 10...30V DC Rated operational voltage Ue Supply Voltage < 10% from UB Ripple Frequency of Supply Voltage DC No-load supply current <35mA Protected against polarity reversal yes 250V AC Rated insulation voltage max. Load capacity 0,33µF