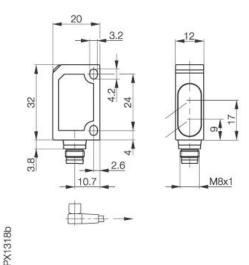

## **Mechanical Data**

Measurements 32x20x12 Halfsinus, 30gn, 11ms Shock Vibration 10...55Hz, 1,5mm Amplitude 3x2h Housing material ABS impact resistant Material of sensing face **PMMA** IP67 Degree of protection Connection Connector S75 (M8,4-pin) 40g BKS-S75 Weigth Recommended connector